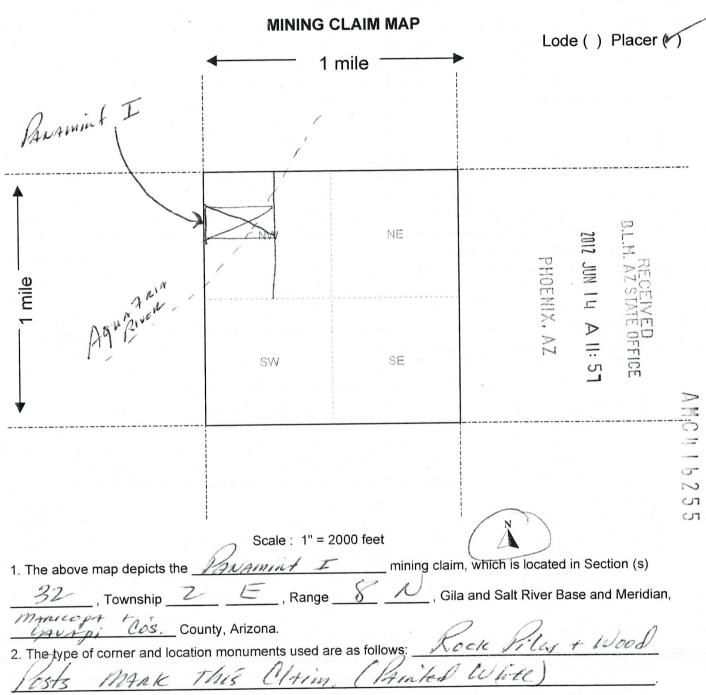

| , 20_/             | 2           |           |                     |
| LOCATOR (s)                                                                                                                               | 10H G/AS           | SEK         |           |                     |
|                                                                                                                                           |                    |             |           | MCF102<br>July 2005 |
| This form is available from the Arizona Department of Mines                                                                               | & Mineral Resou    |             |           |                     |



3. The bearings and distances in degrees and feet between claim corners are as depicted on the map.

Form MCF100a Revised July 2005



OFFICIAL RECORDS OF MARICOPA COUNTY RECORDER HELEN PURCELL 2012-0515759 06/14/12 11:05 AM 2 OF 2

GARCIAA

| LOCATION NOTICE FOR PLACER MINING CLAIM